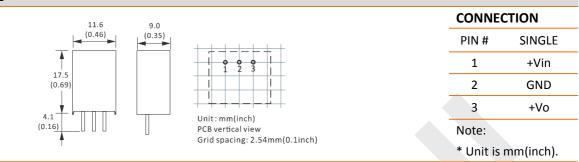

protection |                                  | 150℃ typ.                 |
| Short circuit protection    |                                  | Continuous, Auto-recovery |
| Relative humidity           |                                  | 10% - 90%                 |
| MTBF                        | Bellcore TR-332, 25℃             | 1000K Hrs                 |
| Weight                      |                                  | 3.86g                     |
|                             |                                  |                           |

Notes: All the parameters are measured at 25°C ambient temperature, humidity < 75%, nominal input voltage, full load and after warm-up, unless otherwise specified.



# DMV78xx-1500 SERIES, NON-ISOLATED, 3 PIN, SWITCHING REGULATORS

## MECHANICAL



## **ELECTRICAL CURVE**





C2: Ceramic capacitor, 22uF