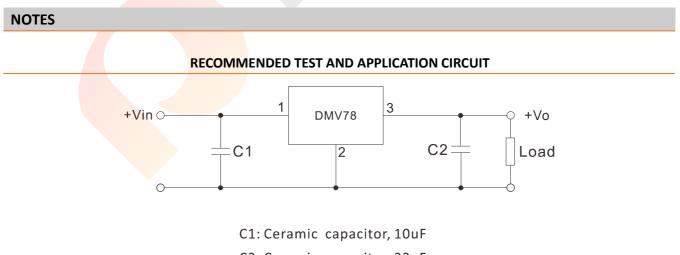

| 150℃ typ.                 |
| Short circuit protection    |                                  | Continuous, Auto-recovery |
| Relative humidity           |                                  | 10% - 90%                 |
| MTBF                        | Bellcore TR-332, 25℃             | 1000K Hrs                 |
| Weight                      |                                  | 3.86g                     |
|                             |                                  |                           |

Notes: All the parameters are measured at 25°C ambient temperature, humidity < 75%, nominal input voltage, full load and after warm-up, unless otherwise specified.



# DMV78xx-1500 SERIES, NON-ISOLATED, 3 PIN, SWITCHING REGULATORS

## MECHANICAL



## **ELECTRICAL CURVE**





C2: Ceramic capacitor, 22uF