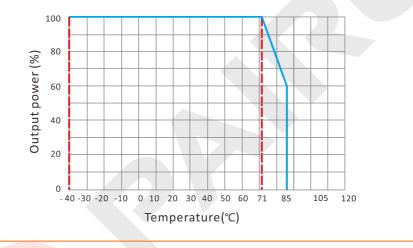

| 150℃ typ.                 |
| Short circuit protection    |                                  | Continuous, Auto-recovery |
| Relative humidity           |                                  | 10% - 90%                 |
| MTBF                        | Bellcore TR-332, 25℃             | 1000K Hrs                 |
| Weight                      |                                  | 3.86g                     |
|                             |                                  |                           |

Notes: All the parameters are measured at 25°C ambient temperature, humidity < 75%, nominal input voltage, full load and after warm-up, unless otherwise specified.



# DMV78xx-1500 SERIES, NON-ISOLATED, 3 PIN, SWITCHING REGULATORS

## MECHANICAL



## **ELECTRICAL CURVE**





C2: Ceramic capacitor, 22uF