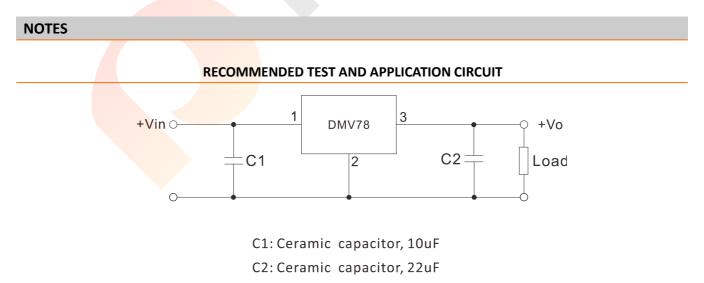

|
| Short circuit protection    |                                  | Continuous, Auto-recovery |
| Relative humidity           |                                  | 10% - 90%                 |
| MTBF                        | Bellcore TR-332, 25℃             | 1000K Hrs                 |
| Weight                      |                                  | 3.86g                     |
|                             |                                  |                           |

Notes: All the parameters are measured at 25°C ambient temperature, humidity < 75%, nominal input voltage, full load and after warm-up, unless otherwise specified.



# DC-DC Converter SIP-Package

### DMV78xx-1500L SERIES, NON-ISOLATED, 3 PIN, SWITCHING REGULATORS

#### MECHANICAL



### **ELECTRICAL CURVE**