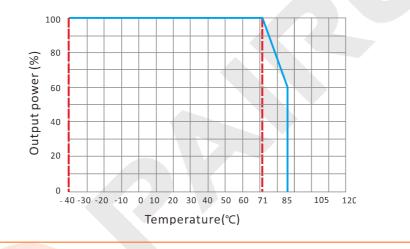

|
| Short circuit protection    |                                  | Continuous, Auto-recovery |
| Relative humidity           |                                  | 10% - 90%                 |
| MTBF                        | Bellcore TR-332, 25℃             | 1000K Hrs                 |
| Weight                      |                                  | 3.86g                     |
|                             |                                  |                           |

Notes: All the parameters are measured at 25°C ambient temperature, humidity < 75%, nominal input voltage, full load and after warm-up, unless otherwise specified.



# DC-DC Converter SIP-Package

### DMV78xx-1500L SERIES, NON-ISOLATED, 3 PIN, SWITCHING REGULATORS

#### MECHANICAL



### **ELECTRICAL CURVE**