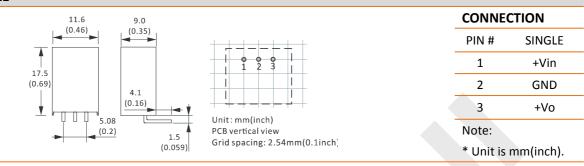

| 150℃ typ.                 |
| Short circuit protection    |                                  | Continuous, Auto-recovery |
| Relative humidity           |                                  | 10% - 90%                 |
| MTBF                        | Bellcore TR-332, 25℃             | 1000K Hrs                 |
| Weight                      |                                  | 3.86g                     |
|                             |                                  |                           |

Notes: All the parameters are measured at 25°C ambient temperature, humidity < 75%, nominal input voltage, full load and after warm-up, unless otherwise specified.



# DC-DC Converter SIP-Package

### DMV78xx-1500L SERIES, NON-ISOLATED, 3 PIN, SWITCHING REGULATORS

#### MECHANICAL



### **ELECTRICAL CURVE**