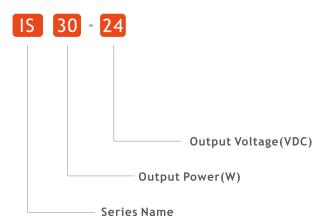

| 12,15,24,48VDC | 33.0x130.0x125.0mm |
|               | 90-264Vac   | IS120  | 120W  | 12,15,24,48VDC | 40.0x130.0x125.0mm |
|               | 90-264Vac   | IS180  | 180W  | 24,48VDC       | 50.0x130.0x125.0mm |
|               | 90-264Vac   | IS240  | 240W  | 24,48VDC       | 60.0x130.0x125.0mm |
|               | 90-264Vac   | IS480  | 480W  | 24,48VDC       | 60.0x130.0x125.0mm |
| LIS<br>Series | 85-264Vac   | LIS30  | 30W   | 12,24,48VDC    | 22.5x95.0x108.0mm  |
|               | 85-264Vac   | LIS50  | 50W   | 12,24,48VDC    | 22.5x95.0x108.0mm  |
|               | 85-264Vac   | LIS75  | 75W   | 12,24,48VDC    | 36.0x95.0x108.0mm  |
|               | 85-264Vac   | LIS120 | 120W  | 24,48VDC       | 33.0x110.4x125.0mm |



## **RELIABLE POWER SOLUTIONS**

## MODEL NUMBER STRUCTURE



#### **FEATURES**

- Compact size
- Universal AC input full range
- Installation on DIN rail 35mm only
- Over voltage protection
- Over current protection
- LED indicator for DC power ON(Green)
- LED indicator for DC Low(Red)
- 3 Year Warranty

# WHAT DO WE EXPECT FROM FUTURE ENERGY?

Cleaner, smarter, more reliable, and higher efficiency, or we want them all for good. That costs for technological competence competence, manufacturing capability, strength of resource integration, and experience. PAIRUI is well up for this!



#### WE SERVE APPLICATIONS







PAIRUI has been offering quality switching power supplies and magnetic components to the global market for 30 years. As a vertically integrated company, PAIRUI is able to offer quality products at a very competitive price, and design